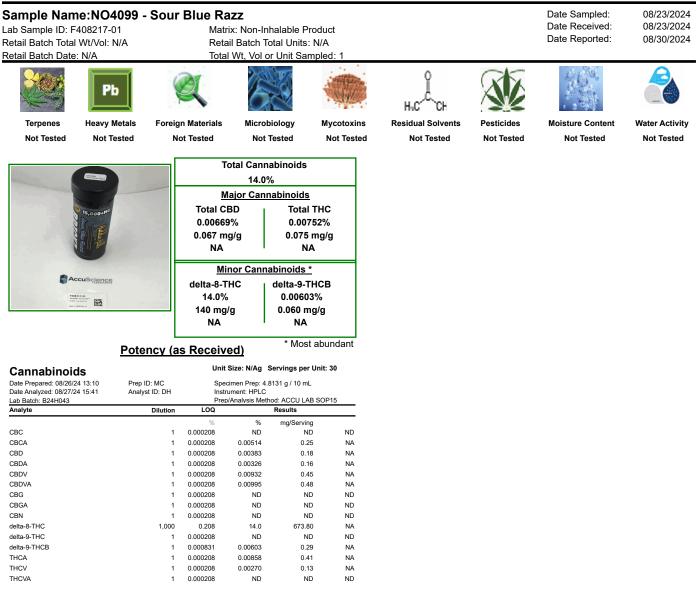

## COMPLIANCE FOR RETAIL

Definitions and Abbreviations used in this report:

Total CBD = CBD + (CBD-A \* 0.877), Total THC = THCA-A \* 0.877 + Delta 9 THC LOQ = Limit of Quantitation, LOD = Limit of Detection, DIL = Dilution Factor, (ppb) = Parts per Billion, (%) = Percent, (cfu/g) = Colony Forming Unit per Gram, (µg/g) = Microgram per Gram, (ppm) = Parts per Million, (N/A) Not Analyzed, (ND) Non-Detect. Total Contaminant Load (TCL) - The sum of all Heavy Metals and Agricultural Agents present above the LOQ, but below the Acceptable Limit